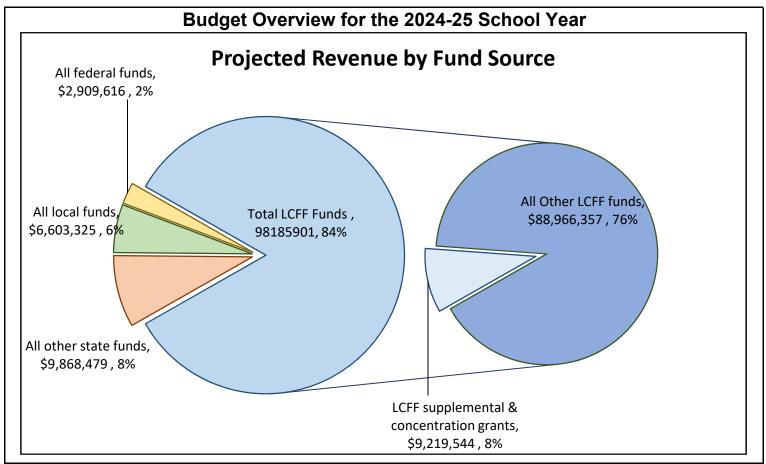

\*NOTE: The "High Needs Students" referred to in the tables below are Unduplicated Students for LCFF funding purposes.

| Projected General Fund Revenue for the 2024-25 School Year | Amount Whole Numbers |
|------------------------------------------------------------|----------------------|
| Total LCFF Funds                                           | \$98,185,901         |
| LCFF Supplemental & Concentration Grants                   | \$9,219,544          |
| All Other State Funds                                      | \$9,868,479          |
| All Local Funds                                            | \$6,603,325          |
| All federal funds                                          | \$2,909,616          |
| Total Projected Revenue                                    | \$117,567,321        |

School districts receive funding from different sources: state funds under the Local Control Funding Formula (LCFF), other state funds, local funds, and federal funds. LCFF funds include a base level of funding for all LEAs and extra funding - called "supplemental and concentration" grants - to LEAs based on the enrollment of high needs students (foster youth, English learners, and low-income students).

This chart shows the total general purpose revenue Campbell Union School District expects to receive in the coming year from all sources.

The text description for the above chart is as follows: The total revenue projected for Campbell Union School District is \$117,567,321.00, of which \$98,185,901.00 is Local Control Funding Formula (LCFF), \$9,868,479.00 is other state funds, \$6,603,325.00 is local funds, and \$2,909,616.00 is federal funds. Of the \$98,185,901.00 in LCFF Funds, \$9,219,544.00 is generated based on the enrollment of high needs students (foster youth, English learner, and low-income students).