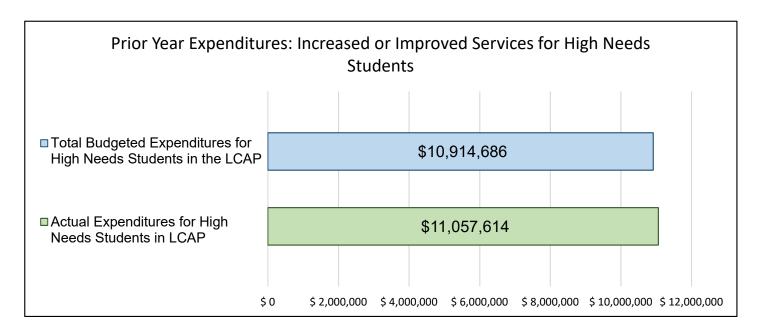

| Expenditures for High Needs Students in the 2023-24 School Year | Amount Whole Numbers |
|-----------------------------------------------------------------|----------------------|
| Total Budgeted Expenditures for High Needs Students in the LCAP | \$10,914,686         |
| Actual Expenditures for High Needs Students in LCAP             | \$11,057,614         |

### Update on Increased or Improved Services for High Needs Students in 2023-24

This chart compares what Campbell Union School District budgeted last year in the LCAP for actions and services that contribute to increasing or improving services for high needs students with what Campbell Union School District estimates it has spent on actions and services that contribute to increasing or improving services for high needs students in the current year.

The text description of the above chart is as follows: In 2023-24, Campbell Union School District's LCAP budgeted \$10,914,686.00 for planned actions to increase or improve services for high needs students. Campbell Union School District actually spent \$11,057,614.00 for actions to increase or improve services for high needs students in 2023-24.